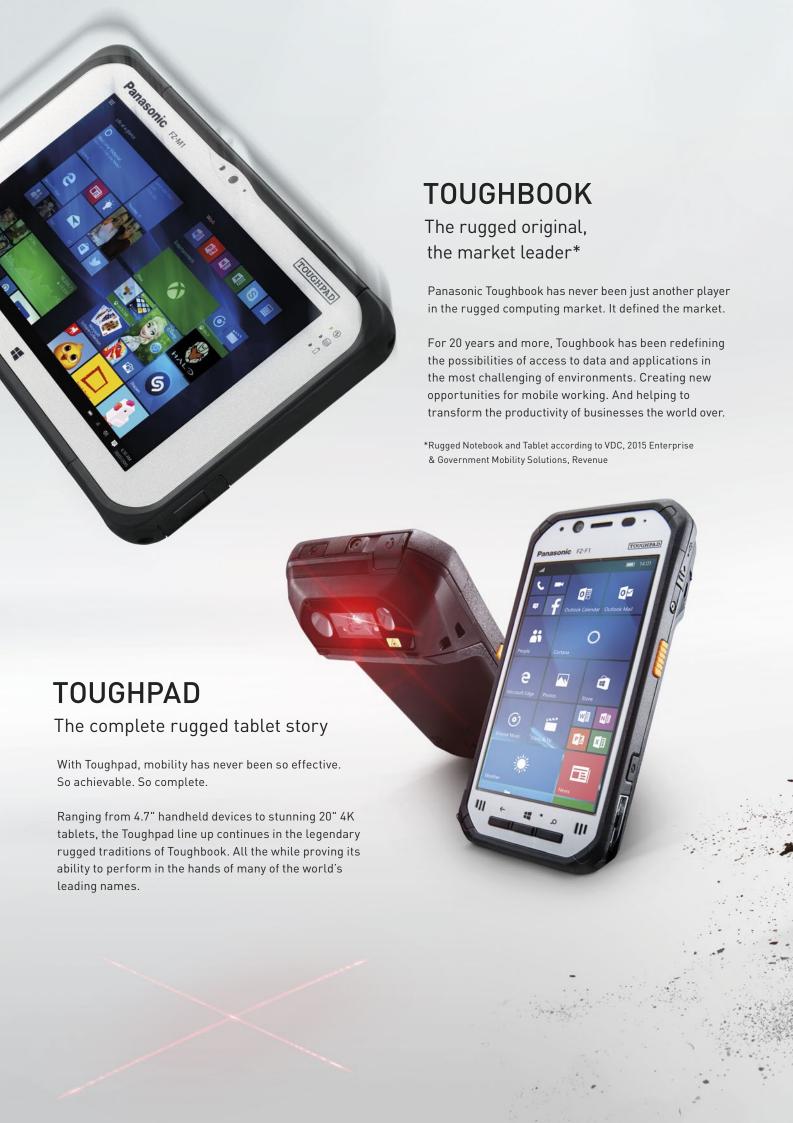

## BY SPECIALISTS. FOR SPECIALISTS.

As the world's #1 patent for the past three decades\*, Panasonic can call on the expertise of one of the most formidable R&D teams on the planet. Alongside them, our specialist engineers design and build every part of a Toughbook or Toughpad. So each form, feature and function is created specifically for purpose.

Since our earliest days, we've embodied an ethos of 'voice of the customer', listening to what you want before delivering truly breakthrough technology in many areas.

RUGGED TECHNOLOGY

WIRELESS TECHNOLOGY