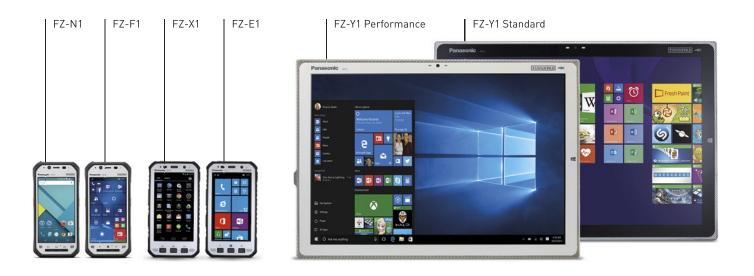

Intel® Core™ m5-6Y57 vPro™ processor – CF-20, FZ-M1 Intel® Core™ i5-6300U vPro™ processor – FZ-G1, CF-D1, CF-54 Intel® Core™ x5-Z8550 processor – FZ-A2, FZ-B2, FZ-M1 Intel® Core™ i7-5600U vPro™ processor – FZ-Y1 Performance

Intel® Core<sup>TM</sup> i5-4310U vPro<sup>TM</sup> processor – CF-53, CF-C2 Intel® Core<sup>TM</sup> i5-5300U vPro<sup>TM</sup> processor – CF-31, FZ-Y1 Value and Standard model, CF-MX4

**ALL INDUSTRIES** 