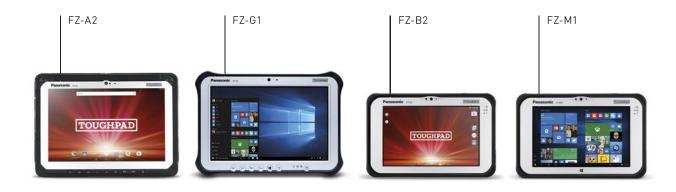

Intel® Core™ m5-6Y57 vPro™ processor – CF-20, FZ-M1 Intel® Core™ i5-6300U vPro™ processor – FZ-G1, CF-D1, CF-54 Intel® Core™ x5-Z8550 processor – FZ-A2, FZ-B2, FZ-M1 Intel® Core™ i7-5600U vPro™ processor – FZ-Y1 Performance