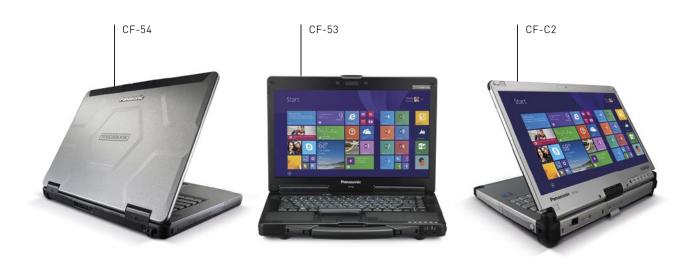

Intel® Core<sup>TM</sup> i5-4310U vPro<sup>TM</sup> processor – CF-53, CF-C2 Intel® Core<sup>TM</sup> i5-5300U vPro<sup>TM</sup> processor – CF-31, FZ-Y1 Value and Standard model, CF-MX4

**ALL INDUSTRIES** 