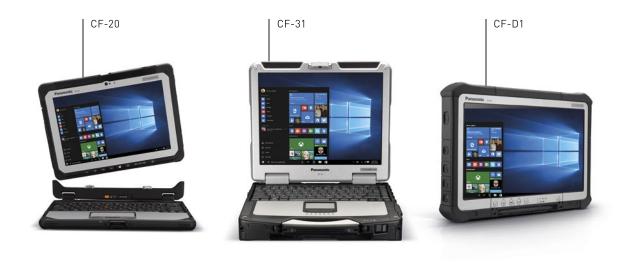

Intel® Core™ m5-6Y57 vPro™ processor – CF-20, FZ-M1 Intel® Core™ i5-6300U vPro™ processor – FZ-G1, CF-D1, CF-54 Intel® Core™ x5-Z8550 processor – FZ-A2, FZ-B2, FZ-M1 Intel® Core™ i7-5600U vPro™ processor – FZ-Y1 Performance

Intel® Core<sup>TM</sup> i5-4310U vPro<sup>TM</sup> processor – CF-53, CF-C2 Intel® Core<sup>TM</sup> i5-5300U vPro<sup>TM</sup> processor – CF-31, FZ-Y1 Value and Standard model, CF-MX4

**ALL INDUSTRIES** 