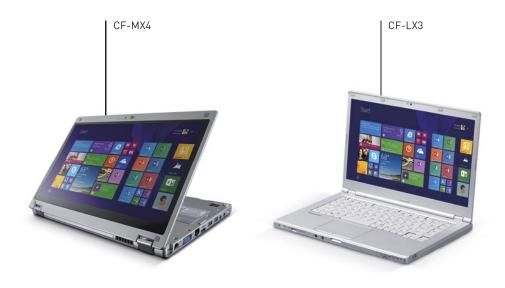

Intel® Core™ m5-6Y57 vPro™ processor – CF-20, FZ-M1 Intel® Core™ i5-6300U vPro™ processor – FZ-G1, CF-D1, CF-54 Intel® Core™ x5-Z8550 processor – FZ-A2, FZ-B2, FZ-M1 Intel® Core™ i7-5600U vPro™ processor – FZ-Y1 Performance

Intel® Core<sup>TM</sup> i5-4310U vPro<sup>TM</sup> processor – CF-53, CF-C2 Intel® Core<sup>TM</sup> i5-5300U vPro<sup>TM</sup> processor – CF-31, FZ-Y1 Value and Standard model, CF-MX4

**ALL INDUSTRIES** 